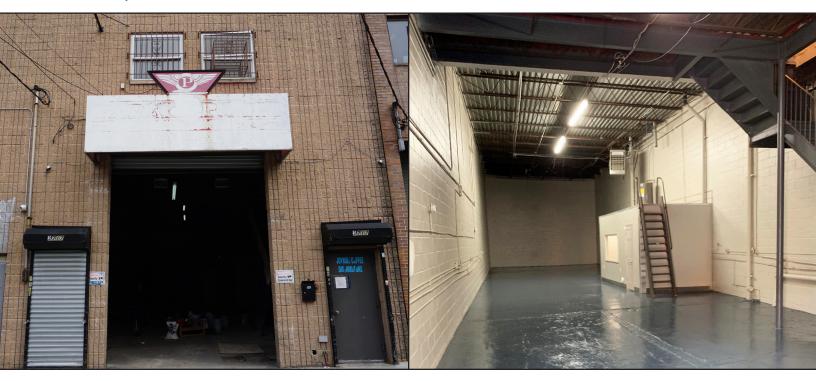

# 3,000 SF Warehouse for Lease 37-17 55th Street

**WOODSIDE, NY 11418** 

#### **APPROXIMATE SIZE**

2,500 SF GROUND FLOOR 500 SF 2ND FLOOR

3,000 SF TOTAL AVAILABLE

#### **CEILING HEIGHT**

20'

#### **COMMENTS**

- 1 OVERHEAD DOOR
- GAS HEAT
- CLEAR SPAN (NO COLUMNS)